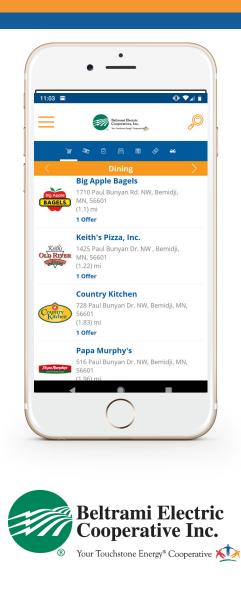

#### What are some features of the Co-op Connections program?

The program allows members to see participating businesses through the mobile app, print coupons straight from their phone or computer and receive deals from national and local businesses.

## Where can I find a list of participating businesses?

Visit www.connections.coop to see all of the money saving deals and to shop online. The free mobile app uses GPS to pull nearby discounts. If you join, your business will be listed in both places.

## SEE A FEW OF OUR LOCAL DEALS BELOW

- Bemidji Communications 20% off labor
- Bemidji Woolen Mills 10% off total purchase
- Country Kitchen 10% off ticket
- Frizzell Furniture Gallery-Bemidji \$50 off purchase of \$499 or more
- Pete's Place South-5 cents off per gallon of gas
- Stittsworth Meats 5% off total order