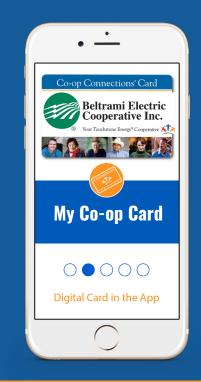

#### How will customers show their coupon to receive the discount?

Beltrami Electric Cooperative members will show a plastic Co-op Connections card, print a coupon or display a digital card in the mobile app. *Will I receive signage in my business that says I'm a participating member of the program?* 