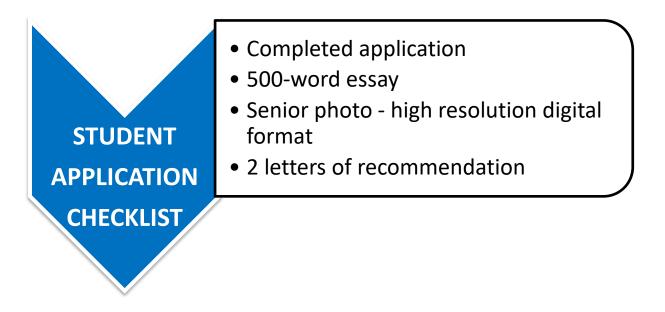

## Eligibility/Criteria:

- Students must be dependents of Beltrami Electric Cooperative members
- Student must be a graduating senior in high school in BEC's service area
- As part of the application, you are required to compose and submit a 500word essay referencing goals and plans.
  - Describe why you should receive the award or other relevant information that you'd like the selection committee to know.